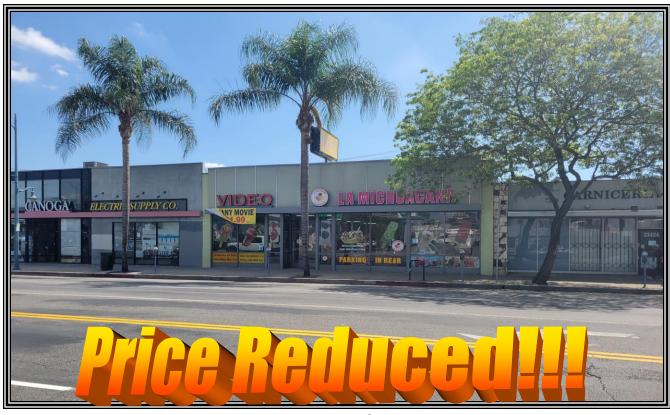

## Canoga Park Storefront for Lease 21418 SHERMAN WAY

**LOCATION:** 21416-18 Sherman Way

Canoga Park, Ca 91303

**SIZE:** 3,500 +/- square feet

**RENTAL RATE:** \$1.85 per square foot, MG

AVAILABLE: Immediate

**PARKING:** Thirteen (13) parking spaces in rear lot for

customers and employees as well as ample street

parking available

**COMMENTS:** \* Excellent location on busy Sherman Way

\* 1/2 block west of Canoga Avenue in the

heart of Canoga Park

\* Many area amenities in walking distance

\* Prime retail space at very reasonable rates!!!